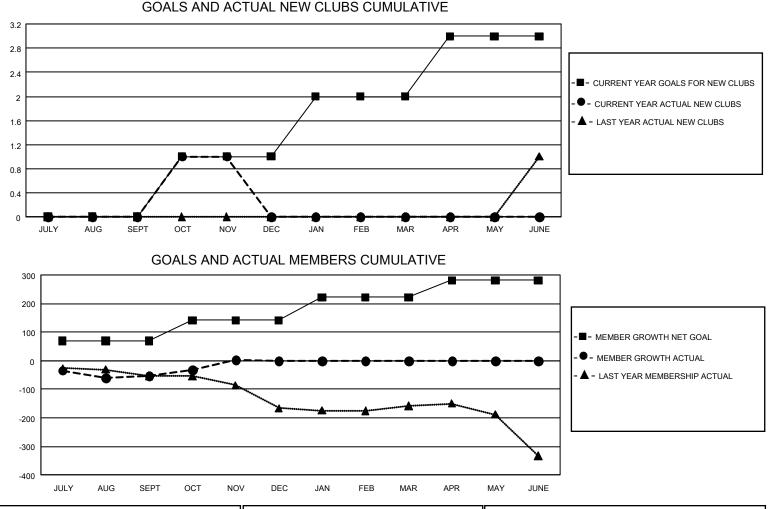

## GMT MONTHLY MEMBERSHIP PROGRESS REPORT Results as of: 11/30/2019

**Multiple District 33** 

LOCATION: MASSACHUSETTS

GMT: OPEN

GMT CA 1

| Clubs         |               |             |               | Members               |                        |                         |                                                    |  |  |
|---------------|---------------|-------------|---------------|-----------------------|------------------------|-------------------------|----------------------------------------------------|--|--|
|               | RESULTS FOR   | R 2019-2020 |               | RESULTS FOR 2019-2020 |                        |                         |                                                    |  |  |
| QUARTER       | NEW CLUB GOAL | NEW CLUBS   | DROPPED CLUBS | QUARTER               | BER GROWTH NET<br>GOAL | MEMBER GROWTH<br>ACTUAL | DROPPED<br>MEMBERS ACTUAL<br>(including transfers) |  |  |
| JULY/AUG/SEPT | 0             | 0           | 2             | JULY/AUG/SEPT         | 210                    | 100                     | 134                                                |  |  |
| OCT/NOV/DEC   | 3             | 1           | 1             | OCT/NOV/DEC           | 213                    | 148                     | 89                                                 |  |  |
| JAN/FEB/MAR   | 3             | 0           | 0             | JAN/FEB/MAR           | 243                    | 0                       | 0                                                  |  |  |
| APR/MAY/JUNE  | 3             | 0           | 0             | APR/MAY/JUNE          | 177                    | 0                       | 0                                                  |  |  |